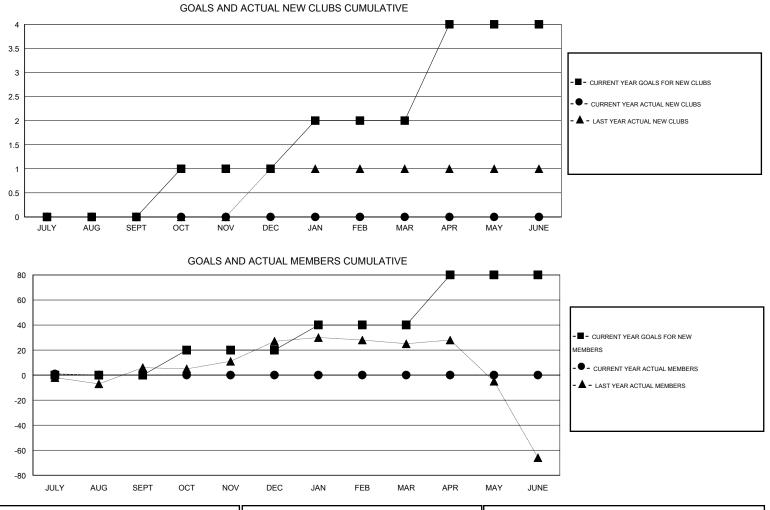

## LOCATION NETHERLANDS

 $\mathsf{GMT} \; \mathsf{CA} \; 4$ Clubs Members RESULTS FOR 2015-2016 RESULTS FOR 2015-2016 NEW CLUB NEW CLUBS DROPPED NET NEW MEMBER CHARTER AND DROPPED NET QUARTER QUARTER GOAL CLUBS GAIN/LOSS GOAL NEW MEMBERS MEMBERS GAIN/LOSS ADDED 0 0 0 0 0 11 10 1 JULY/AUG/SEPT JULY/AUG/SEPT 0 0 0 0 20 0 0 1 OCT/NOV/DEC OCT/NOV/DEC 0 0 0 20 0 0 0 1 JAN/FEB/MAR JAN/FEB/MAR 2 0 0 0 40 0 0 0 APR/MAY/JUNE APR/MAY/JUNE